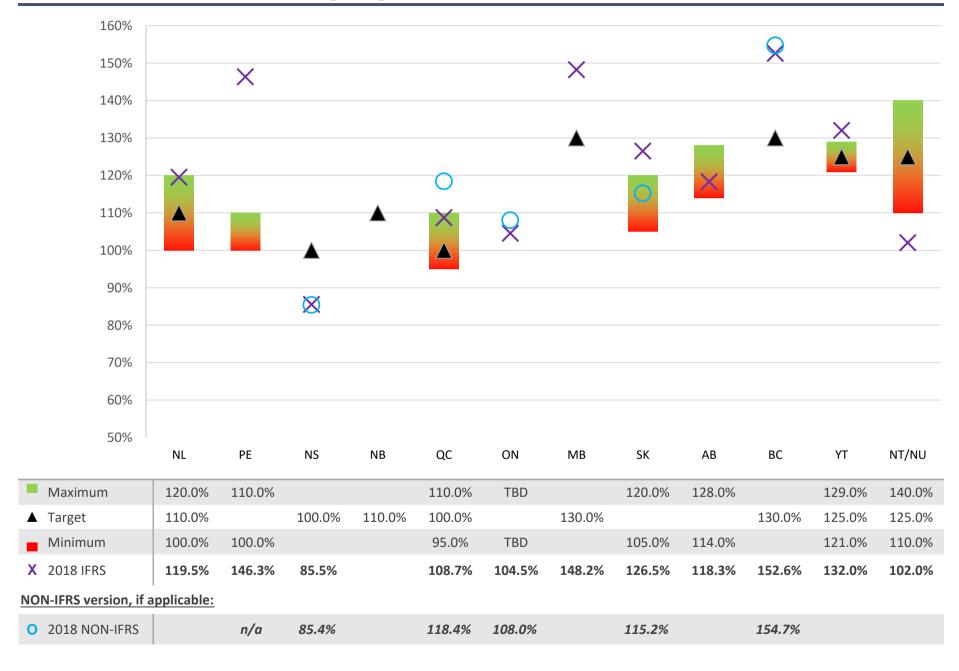

1                 | <u>More</u>          | 9.30%                         | 1                           | 0.00%                                                     | 2.90% 👚  | 3.50%                                        | 3.50%   | 5.90%           | 5.85%   | -                | -       |

2019 Forecast. If not available, please input budget.

#### BC notes:

<sup>&</sup>lt;sup>1</sup> Premium rebates exclude \$193.8M in 2017 and \$251.9M in 2018 rate reduction due to amortization of surplus and premium rebates to employers for participating in the Partners in Injury Prevention program.

<sup>&</sup>lt;sup>2</sup> The calculation of the LODL (OD) was revised in 2018.

<sup>&</sup>lt;sup>3</sup> 2020 Assessment rate is a preliminary estimate

# Funding Target and Position at 2018 Year End



## **Assessment Rates - Breakdown of Provisional Rate Components**

#### 2018 vs 2019 comparison of components per AWCBC definitions

|       | Overall Provisional<br>Assessment Rate <sup>1</sup> |        | Rate Components |         |        |        |        |        |                                    |          |          |          |  |
|-------|-----------------------------------------------------|--------|-----------------|---------|--------|--------|--------|--------|------------------------------------|----------|----------|----------|--|
|       |                                                     |        | Compe           | nsation | Admin  |        | OH&S   |        | Amortization of Surplus / Deficits |          | Other    |          |  |
|       | 2018 2019