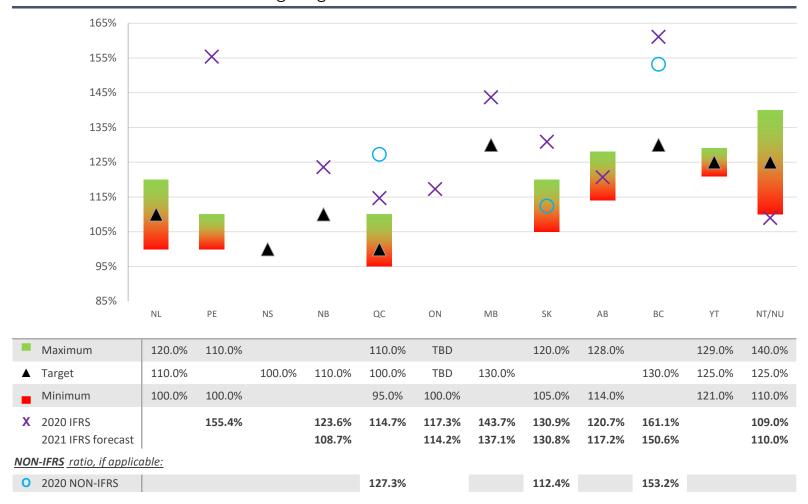

| <b>&gt;</b>         |       | <b>⇒</b>             | -     | -           |
| NT/NU | \$20.5                                 | (\$2.5)   | b           | (\$0.4)                                               | -       | 1               | 109.0%      | 110.0%         | <u>More</u>                                                    | -               | -       | \$2.40 | \$2.40       | <b>→</b>          | <u>More</u>                      | 8.30%  | 8.30% ⋺                                                         | 1.50%  | 1.30% 🖖          | 3.25%                                        | 3.25% ⋺             | 5.25% | 5.25% ⋺              | -     | -           |

\* Input forecast. If not available, please input budget.

## Funding Target and Position at 2020 Year End



## **Assessment Rates - Breakdown of Provisional Rate Components**

2020 vs 2021 comparison of components per AWCBC definitions

|       | Overall Provisional Assessment Rate  2020 2021 |        | Rate Components |         |        |        |        |        |                     |                       |          |          |  |
|-------|------------------------------------------------|--------|-----------------|---------|--------|--------|--------|--------|---------------------|-----------------------|----------|----------|--|
|       |                                                |        | Compe           | nsation | Admin  |        | ОН     | I&S    | Amortizatior<br>Def | of Surplus /<br>icits | Other    |          |  |
|       |                                                |