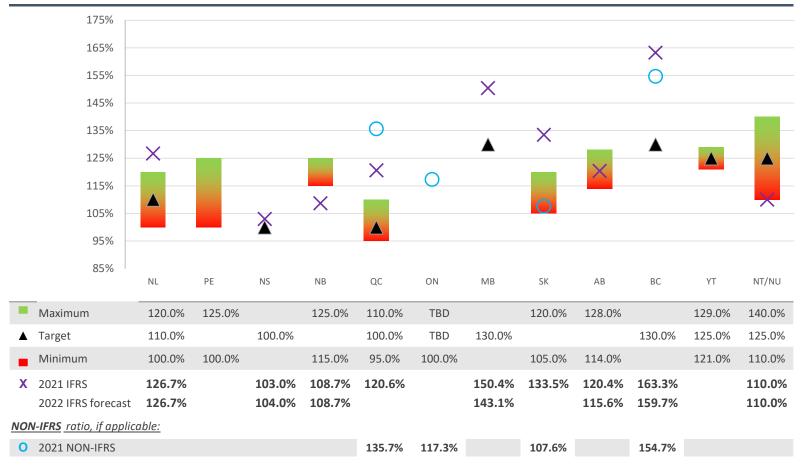

| na    | na      |
| NT/NU |                                        |           | <b>→</b> |                                                      |          | -        | 110.0%          | 110.0%      | More                  |                                                       |                     | \$2.40          | \$2.40 |                   | 1                                      | <u>More</u>          | 8.30%                                                           | 4        |                  | <b>→</b> | 3.25%                         | •       | 5.25%                | 4                                                       | -     | -       |

\* Input forecast. If not available, please input budget.

## Funding Target and Position at 2021 Year End



## **Assessment Rates - Breakdown of Provisional Rate Components**

2021 vs 2022 comparison of components per AWCBC definitions

|       | Overall Provisional Assessment Rate |        |        | Rate Components |        |        |        |        |                     |                       |          |          |  |  |
|-------|-------------------------------------|--------|--------|-----------------|--------|--------|--------|--------|---------------------|-----------------------|----------|----------|--|--|
|       |                                     |        | Compe  | nsation         | Ad     | min    | ОН     | &S     | Amortization<br>Def | of Surplus /<br>icits | Other    |          |  |  |
|       | 2021 2022                           |        | 2021   | 2022            | 202