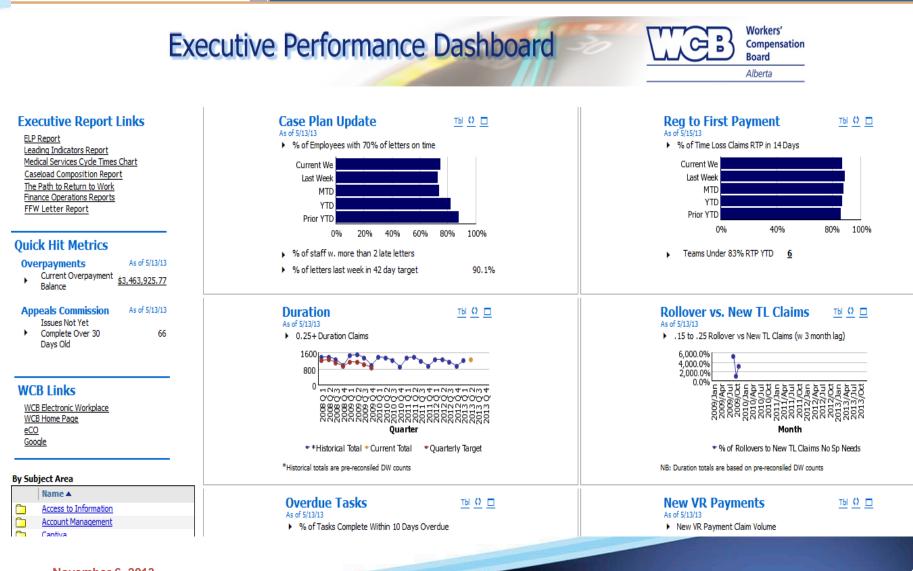

### **Executive: Key Drivers Dashboard**

Cognos Viewer - Executive Performance Dashboard

E973738 Log Off 🛉 🛉 🖛 🕇 Launch 🔻