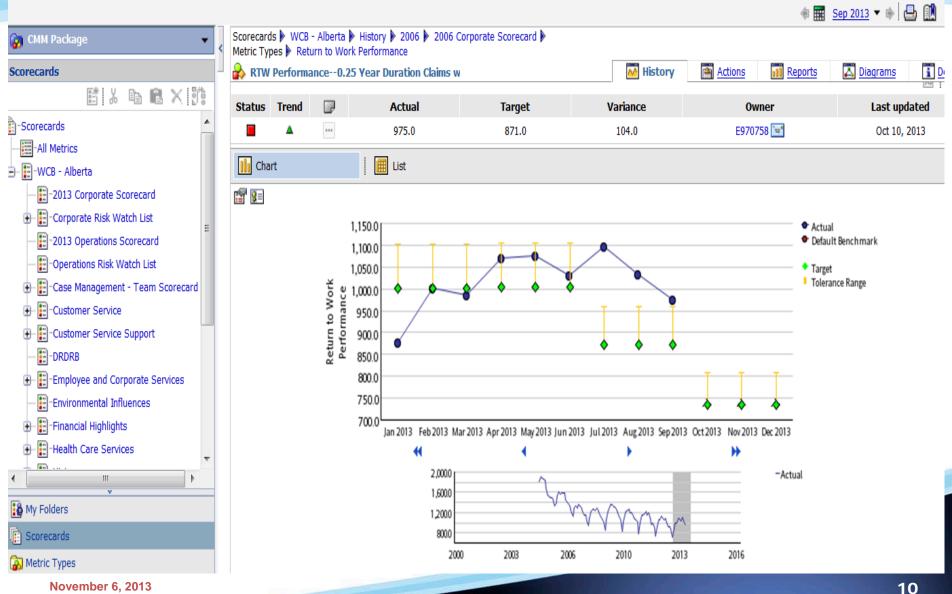

### **DW– Application**

- DW has grown 10x original size:
  - Primary source for enterprise reporting, including management & financial reporting, historical analysis, operational and dashboard style reporting
- 750+ internal business users
- Claims related information most common/most consumed
- Over 700 published products (cubes, reports, dashboards, and metrics)
  - Subject areas:
    - Financial Services
    - Healthcare Services
    - Case Management
    - Claims Audit
    - Quality Assurance, etc.
- Many users view summary dashboards daily
- 28 Corporate, Divisional & Unit scorecards supported by DW