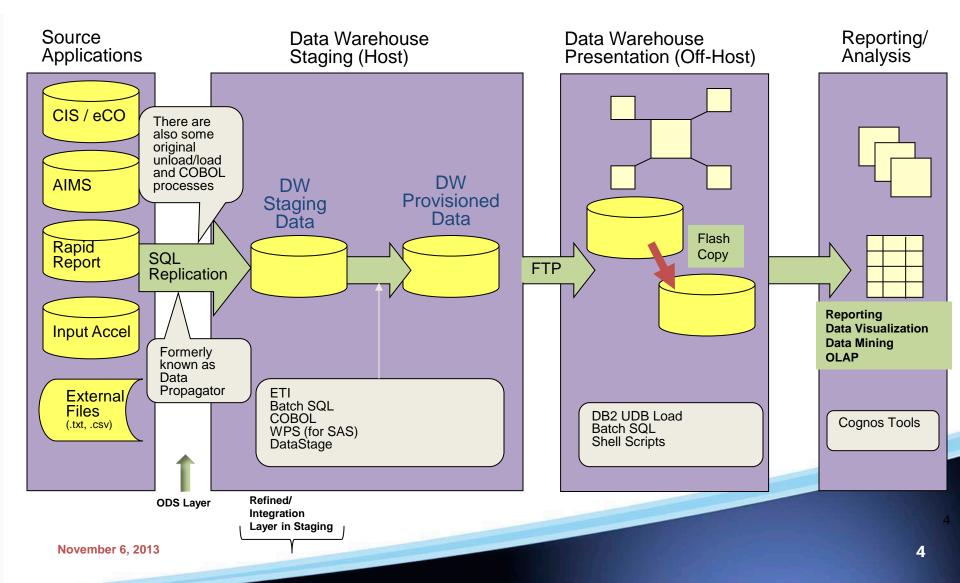

### **Data Warehouse – The Journey**

### DW piloted in 1999

- COBOL, system utilities
- CIS & AIMS
- eCO 2000

### • ETL tools in 2000

- DATA PROPAGATOR (IBM SQL Replication)
- ETI\*EXTRACT (ETI Solution)

### • IMB's DataStage in 2010

- New enterprise ETL tool
- Provision new data
- Numerous data sources
- Cognos 8.4.2
  - Query, analysis, report and metric studios

### **DW– Current Architecture**