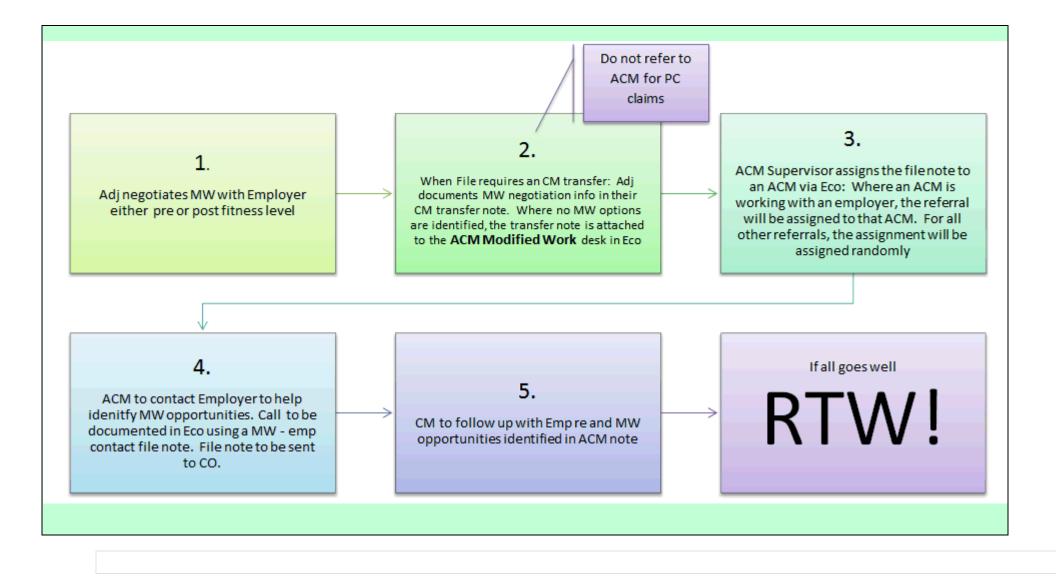

Beginning on **Wednesday, August 19**, Account Management will be calling employers at the time of Adj transfer on claims where MW opportunities are not identified through the Adj/Emp discussion. Why? Adjudicators regularly and successfully negotiate Modified Work options for injured workers before they transfer claims to Case Managers. Where the discussion between the Employer and Adjudicator fails to identify suitable MW options, either as a pre negotiation or based on a current fitness level, an ACM may be able to help.

Details regarding roles and responsibilities and the process are available in the tabs above. Read on for more details!

| <ul> <li>Make sure you have discussed<br/>MW options as a pre negotiation or<br/>for a current fitness level prior to<br/>transfer</li> <li>Record the details about the<br/>discussion in your CM transfer<br/>note including details about why<br/>MW was not available</li> <li>Provide a copy of your transfer<br/>note to the "ACM Modified Work"<br/>Desk</li> <li><u>Do not refer Personal Coverage</u><br/><u>claims to ACM</u></li> <li>Be aware that an ACM will be calling<br/>the employer to discuss cases where<br/>MW opportunities were not identified<br/>during the Adj negotiation</li> <li>Be aware that the ACM will complete<br/>an Eco MW note to document their<br/>conversation with the employer re MW,<br/>memployer when an ACM is able to<br/>reach agreement on MW options for an<br/>injured worker</li> <li>Review Eco task list daily to identify<br/>MW call opportunities as assigned<br/>by ACM supervisor</li> <li>Complete a MW call to the<br/>employer within 72 hours of the<br/>date that the Adj sent the file note<br/>conversation with the employer re MW,<br/>memployer when an ACM is able to<br/>reach agreement on MW options for an<br/>injured worker</li> <li>Complete an Eco MW file note<br/>employer</li> <li>More and provide feedback on<br/>the process to discuss with CC<br/>supervisor for enhancements</li> </ul> | Adjudicator                                                                                                                                                                                                                                                                                                                                           | Case Manager                                                                                                                                                                                                                                                                                                                                                                      | Account Manager                                                                                                                                                                                                                                                                | Supervisor                                                                                                                                                                                                                                                                                                                                               |
|----------------------------------------------------------------------------------------------------------------------------------------------------------------------------------------------------------------------------------------------------------------------------------------------------------------------------------------------------------------------------------------------------------------------------------------------------------------------------------------------------------------------------------------------------------------------------------------------------------------------------------------------------------------------------------------------------------------------------------------------------------------------------------------------------------------------------------------------------------------------------------------------------------------------------------------------------------------------------------------------------------------------------------------------------------------------------------------------------------------------------------------------------------------------------------------------------------------------------------------------------------------------------------------------------------------------------------------------------------------------------------|-------------------------------------------------------------------------------------------------------------------------------------------------------------------------------------------------------------------------------------------------------------------------------------------------------------------------------------------------------|-----------------------------------------------------------------------------------------------------------------------------------------------------------------------------------------------------------------------------------------------------------------------------------------------------------------------------------------------------------------------------------|--------------------------------------------------------------------------------------------------------------------------------------------------------------------------------------------------------------------------------------------------------------------------------|----------------------------------------------------------------------------------------------------------------------------------------------------------------------------------------------------------------------------------------------------------------------------------------------------------------------------------------------------------|
|                                                                                                                                                                                                                                                                                                                                                                                                                                                                                                                                                                                                                                                                                                                                                                                                                                                                                                                                                                                                                                                                                                                                                                                                                                                                                                                                                                                  | <ul> <li>MW options as a pre negotiation or for a current fitness level prior to transfer</li> <li>Record the details about the discussion in your CM transfer note including details about why MW was not available</li> <li>Provide a copy of your transfer note to the "ACM Modified Work" Desk</li> <li>Do not refer Personal Coverage</li> </ul> | <ul> <li>the employer to discuss cases where<br/>MW opportunities were not identified<br/>during the Adj negotiation</li> <li>Be aware that the ACM will complete<br/>an Eco MW note to document their<br/>conversation with the employer re MW</li> <li>Be prepared to follow up with an<br/>employer when an ACM is able to<br/>reach agreement on MW options for an</li> </ul> | <ul> <li>MW call opportunities as assigned<br/>by ACM supervisor</li> <li>Complete a MW call to the<br/>employer within 72 hours of the<br/>date that the Adj sent the file note</li> <li>Complete an Eco MW file note<br/>documenting the call to the<br/>employer</li> </ul> | <ul> <li>Support Adj's with questions<br/>regarding ACM referrals</li> <li>Gather and provide feedback on<br/>the process to ACM Supervisors</li> <li>ACM Supervisor:         <ul> <li>Assign Adj file notes through Eco<br/>to ACM's on a daily basis</li> <li>Gather and provide feedback on<br/>the process to discuss with CC</li> </ul> </li> </ul> |