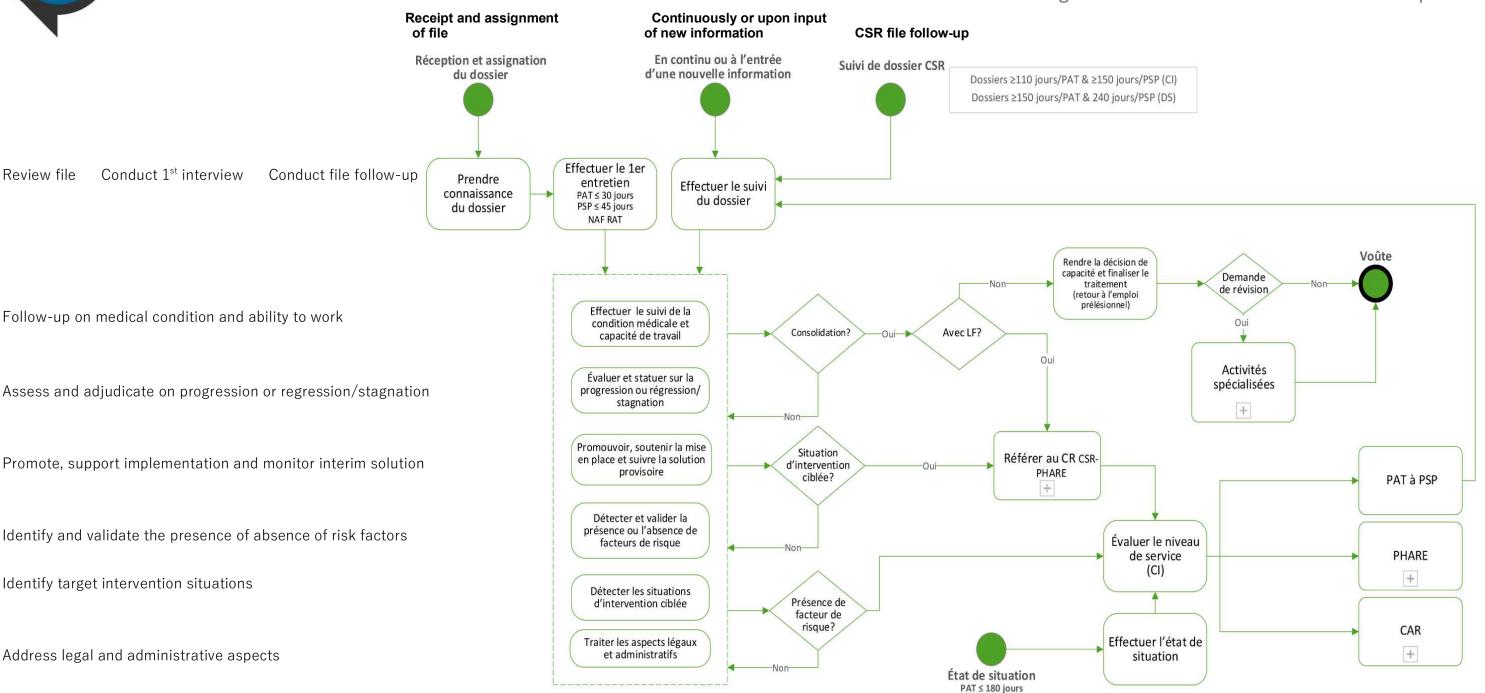

## Legend

Triggering Event

End of event

Questioning

Generic task

Grouping of tasks that can be performed on an optional basis

**Process segment** 

> Sequence flow

### Acronyms

Al : Compensation Agent

CAR: Cases with risk

CI: Compensation Consultant CR: Rehabilitation Consultant

CSR: Cases without risk
DS: Department Manager
LF: Functional Limitation

NAF : Non-compensable with charges

PAT : Leave of absence profile

PHARE : Aligning Work Reintegration PSP : Profile with interim solution

RAT : Return to work