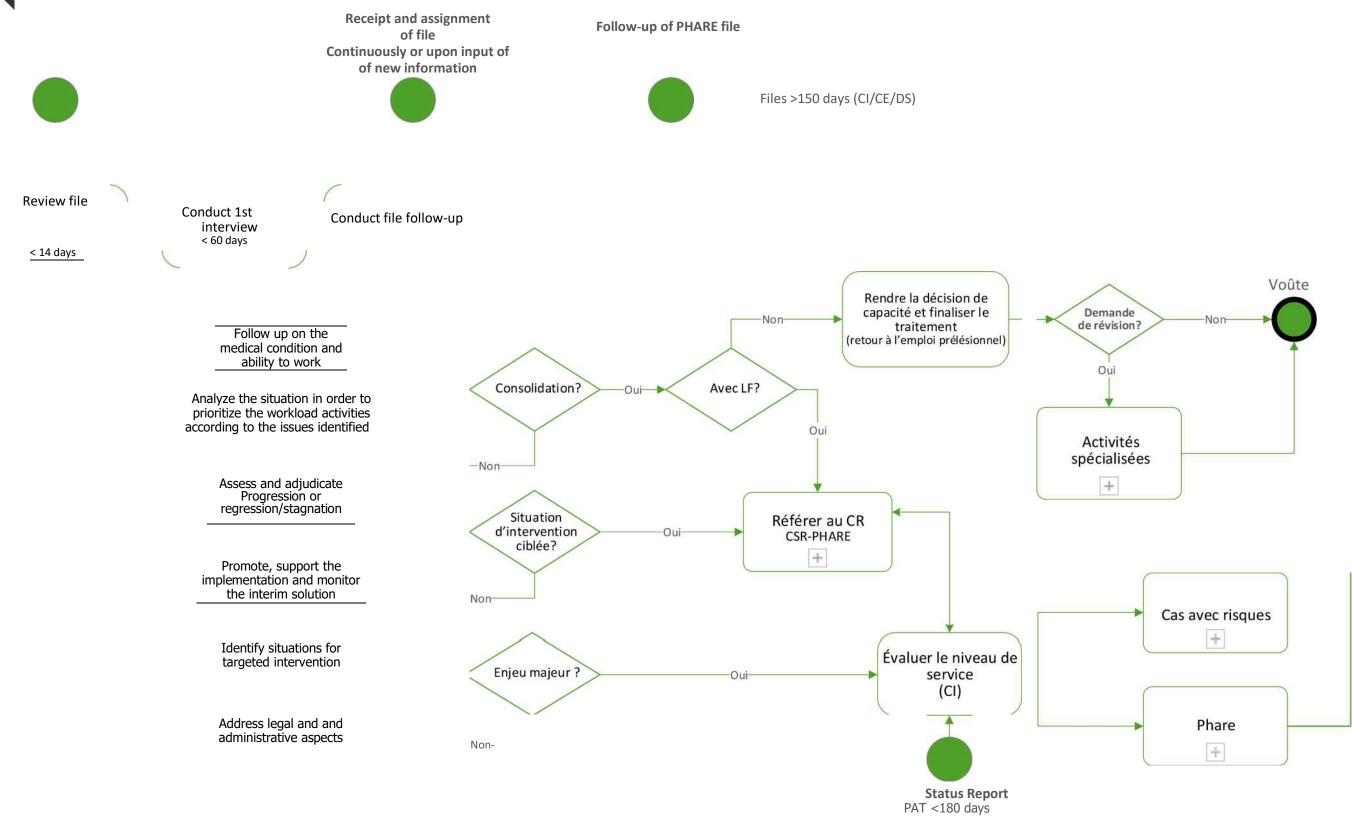

## Legend

Triggering Event

End of event

Questioning

Generic task

Grouping of tasks that can be performed on an optional basis

**Process segment** 

> Sequence flow

### Acronyms

Al : Compensation Agent

CAR: Cases with risk

CI: Compensation Consultant CR: Rehabilitation Consultant

CSR: Cases without risk
DS: Department Manager
LF: Functional Limitation

NAF : Non-compensable with charges

PAT : Leave of absence profile

PHARE : Aligning Work Reintegration PSP : Profile with interim solution

RAT : Return to work