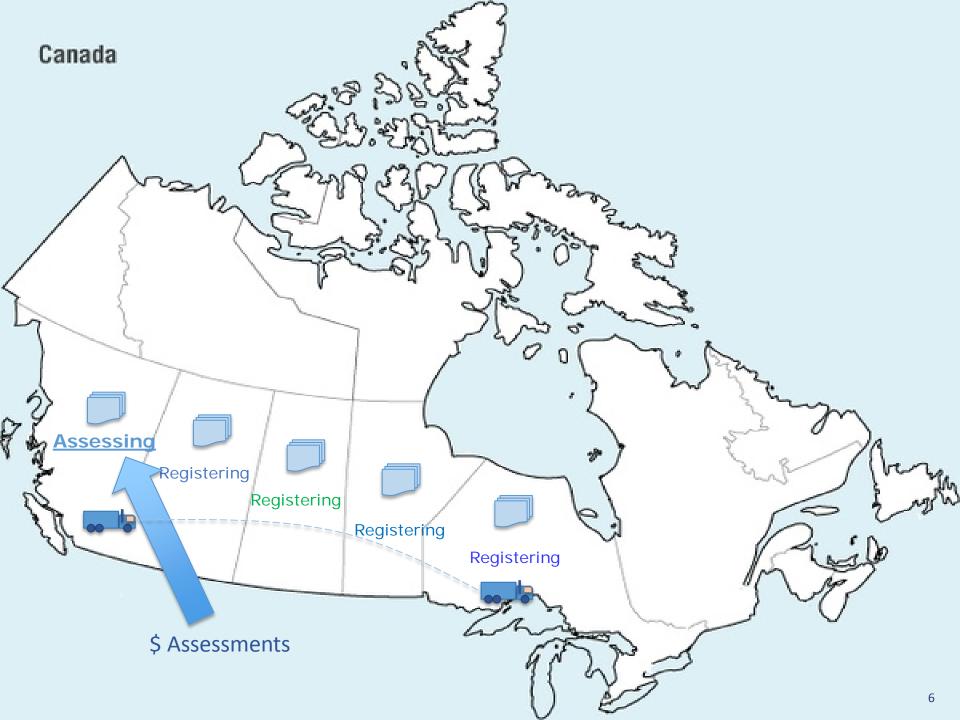

## General rules

- The Assessing Board must notify other jurisdictions
- Each jurisdiction determines worker status independently
- Coverage is continuous until cancelled
- Cannot opt out part way through the year (unless no longer eligible)
- Worker can file a claim in the jurisdiction of injury OR residence