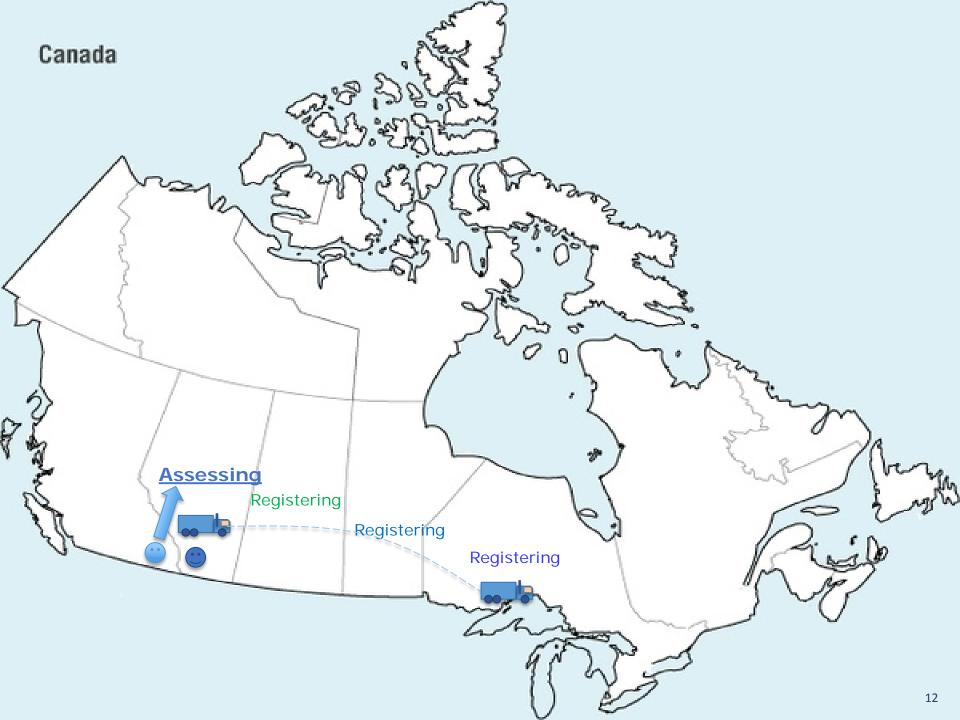

# Alternative Assessment Procedure (AAP)

- Specifically for trucking and transportation firms
- Allows firms to pay premiums in the jurisdiction where a worker resides and/or usually works
- Optional (i.e. firms must elect/apply to be part of AAP)

## General rules

- The Assessing Board must notify other jurisdictions
- Each jurisdiction determines worker status independently
- Coverage is continuous until cancelled
- Cannot opt out part way through the year (unless no longer eligible)
- Worker can file a claim in the jurisdiction of injury OR residence

# Living in one province; working in another