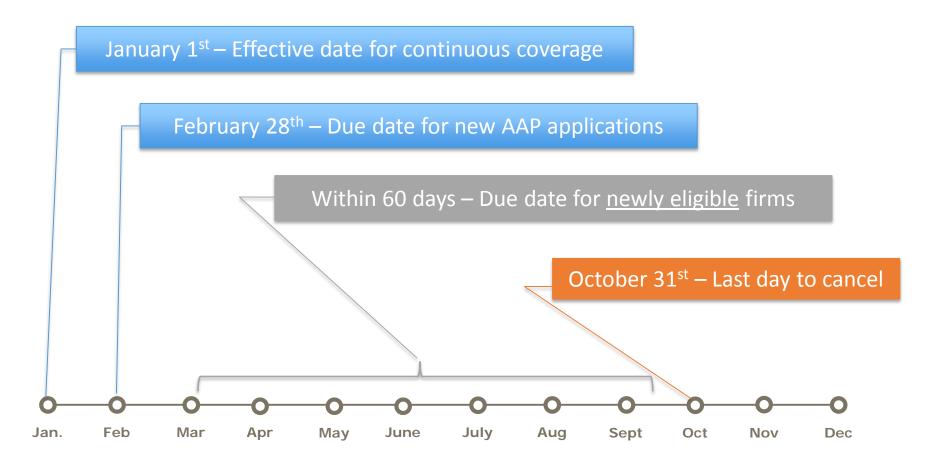

h optional coverage who works in more than one jurisdiction

### ... operating in one of the following industries:

- Bulk liquids trucking
- Couriers, messengers, delivery
- Dry bulk materials trucking
- Forest products trucking
- General/specialized freight trucking
- Used household and office goods moving
- Interurban and rural bus transportation (2015)
- Charter bus industry (2015)
- Land scenic and sightseeing transportation (2015)
- Pilot cars (2017)





## General rules

- The Assessing Board must notify other jurisdictions
- Each jurisdiction determines worker status independently
- Coverage is continuous until cancelled
- Cannot opt out part way through the year (unless no longer eligible)
- Worker can file a claim in the jurisdiction of injury OR residence





# **Key dates**





# Living in one province; working in another

### **Definitions**

### **12.1** In this section:

a) "AAP" means the elective...procedure under which an Electing Participant pays all assessments...in respect of a Worker...to one Assessing Board (where the Worker lives most of the time)







# Sample Application and Letters



## **Standard Application Form**

#### APPENDIX D

| LOGO HERE                                                                                                                                                                                                                      |                                    |                                            |                                               |                           |