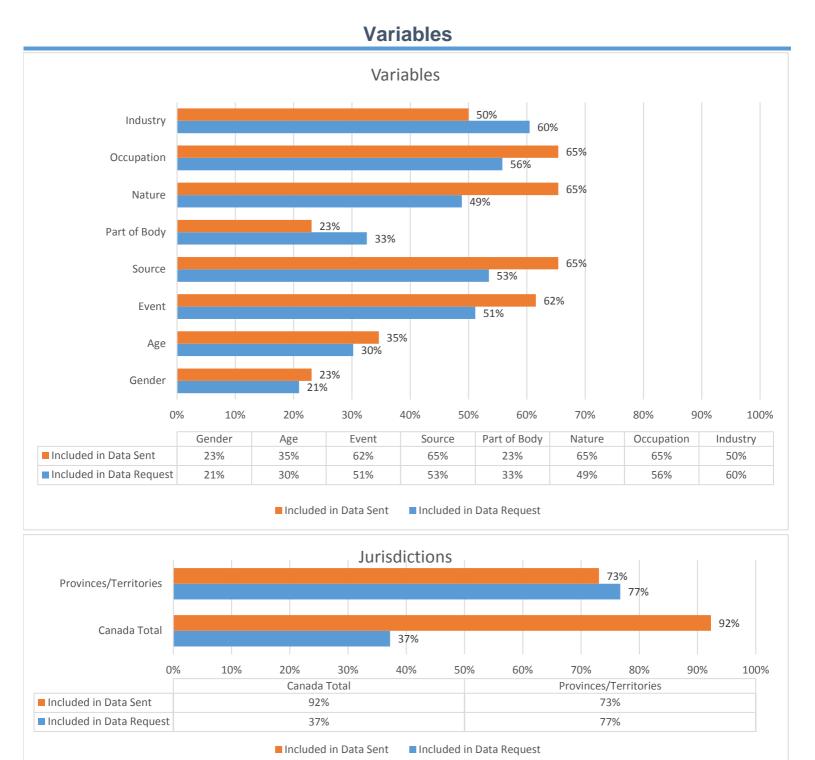

## **NWISP Data Requests**







<sup>\*</sup> Note 97% of Dynamic Reports created by AWCBC; 33% Standard Reports; 50% Publication downloads.







| Organization                                                   |                                          |       | requeste<br>d? |     | Fatality requested? |     | Total | Total |     | ritory | Industry<br>Requested?                                                                          | Industry sent | ? Occupation<br>Requested                                                                  | Occupation sent? | Nature<br>Requested? | Nature sent?         | Part of Body<br>Requested? |                                                                                           | Source<br>Requested