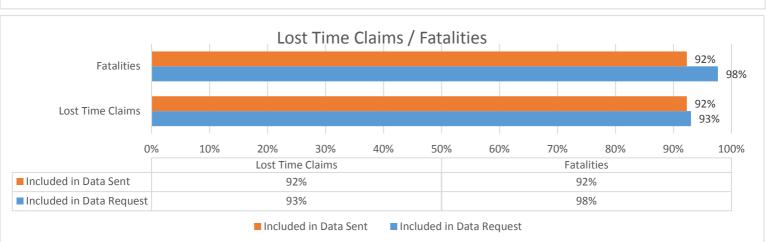

## **NWISP Data Requests**







<sup>\*</sup> Note 97% of Dynamic Reports created by AWCBC; 33% Standard Reports; 50% Publication downloads.







| Organization                                                   |                                          |       | requeste<br>d? |     | Fatality requested? |     | Total | Total |     | ritory | Industry<br>Requested?                                                                          | Industry sent | ? Occupation<br>Requested                                                                  | Occupation sent? | Nature<br>Requested? | Nature sent?         | Part of Body<br>Requested? |                                                                                           | Source<br>Requested