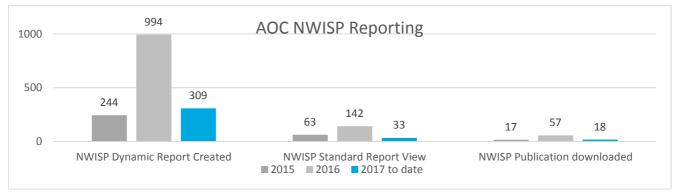

## **NWISP Data Requests**

<sup>\*</sup> Note 97% of Dynamic Reports created by AWCBC; 33% Standard Reports; 50% Publication downloads.

| Organization                                                   |                                          |       | requeste<br>d? |     | Fatality requested? |     | Total | Total |     | ritory | Industry<br>Requested?                                                                          | Industry sent | ? Occupation<br>Requested                                                                  | Occupation sent? | Nature<br>Requested? | Nature sent?         | Part of Body<br>Requested? |                                                                                           | Source<br>Requested                                                                                                                                                                                                                                                                   | Source sent?                                                                                                                                                                                                                                                                                                                   | Event<br>Requested?                   | Event sent? | Age<br>Requested? | Age<br>? sent? | Gender<br>Requested | Gender<br>I? sent? |
|----------------------------------------------------------------|------------------------------------------|-------|----------------|-----|---------------------|-----|-------|-------|-----|--------|-------------------------------------------------------------------------------------------------|---------------|--------------------------------------------------------------------------------------------|------------------|----------------------|----------------------|----------------------------|-------------------------------------------------------------------------------------------|---------------------------------------------------------------------------------------------------------------------------------------------------------------------------------------------------------------------------------------------------------------------------------------|--------------------------------------------------------------------------------------------------------------------------------------------------------------------------------------------------------------------------------------------------------------------------------------------------------------------------------|---------------------------------------|-------------|-------------------|----------------|---------------------|--------------------|
| Ideal Products of<br>Canada                                    | Other                                    | Yes   | Yes            | Yes | Yes                 | Yes | Yes   | Yes   | No  | No     | Construction                                                                                    | Construction  | Contractor                                                                                 | All              | Cuts                 | Cuts,<br>lacerations | Hands                      | Hands, except<br>fingers; Fingers<br>or Fingernails;<br>Hands and<br>Fengers or<br>Thumbs | All                                                                                                                                                                                                                                                                                   | All                                                                                                                                                                                                                                                                                                                            | All                                   | All         | -                 | -              | No                  | No                 |
| SNC Lavalin,<br>Hydro and Power<br>Delivery                    | Health &<br>Safety<br>(Org'n or<br>Dept) |       | Yes            | No  | Yes                 | No  | Yes   | No    | No  | No     | Hydroelectric<br>Power Plants<br>and Related<br>Structures<br>(Except<br>Transmission<br>Lines) | -             | -                                                                                          | -                | -                    | -                    | -                          | -                                                                                         | -                                                                                                                                                                                                                                                                                     | -                                                                                                                                                                                                                                                                                                                              | -                                     | -           | -                 | -              | No                  | No                 |
| Cargotecnia<br>Equipos S.A de                                  | Other                                    | No    | Yes            | No  | Yes                 | No  | Yes   | No    | No  | No     | Construction                                                                                    | -             | Cement truck operator                                                                      | -                | All                  | -                    | All                        | -                                                                                         | All                                                                                                                                                                                                                                                                                   | -                                                                                                                                                                                                                                                                                                                              | All                                   | -           | -                 | -              | No                  | No                 |
| C.V. (Mexico) Canadian Society for Medical Laboratory Science  |                                          | Yes   | Yes            |     | Yes                 | Yes | Yes   | Yes   | Yes | Yes    | -                                                                                               | -             | Laboratory Technologists and Pathologists' Assistants; 3212 Medical Laboratory Technicians | and              | ı                    | All                  | All                        | All                                                                                       | All                                                                                                                                                                                                                                                                                   | All                                                                                                                                                                                                                                                                                                                            | All                                   | All         | All               | All            | No                  | No                 |
| Office of the<br>Worker Adviser                                | Worker<br>Advisor                        | No    | Yes            | No  | Yes                 | No  | No    | No    | Yes | No     |                                                                                                 |               | All                                                                                        |                  |                      |                      |                            |                                                                                           |                                                                                                                                                                                                                                                                                       |                                                                                                                                                                                                                                                                                                                                | Over the road motor vehicle accidents |             |                   |                | No                  | No                 |
| Unknown                                                        | Unknown                                  |       | Yes            |     | Yes                 | No  | No    | No    | Yes | No     | - A II                                                                                          | -             | -                                                                                          | -                | -                    | -                    | -<br>A II                  | -                                                                                         | -                                                                                                                                                                                                                                                                                     | -                                                                                                                                                                                                                                                                                                                              | -                                     | -           | -                 | -              | No                  | No                 |
| Workplace Safety<br>& Prevention<br>Services (WSPS)<br>Ontario | Safety                                   |       | Yes            | No  | Yes                 | No  | No    | No    | Yes | No     | All                                                                                             |               | All                                                                                        |                  | All                  |                      | All                        |                                                                                           | All                                                                                                                                                                                                                                                                                   |                                                                                                                                                                                                                                                                                                                                | Transportation<br>Accidents           |             | All               |                | Yes                 | No                 |
| Labour (ESDC)                                                  | Fed Gov'r                                | t Yes | Yes            | Yes | Yes                 | Yes | Yes   | Yes   | No  | No     | All (4 digit)                                                                                   | All           |                                                                                            |                  |                      |                      |                            |                                                                                           | 11900 Containers nonpressurized, NEC; 62710 Ditches, channels, trenches, excavations; 34600 Elevators, UNS; 34630 Elevators - electric; 34640 Elevators hydraulic; 34650 Elevators - handoperated; 64400 Mines, caves, tunnels, UNS; 64410 Mines, minetunnels; 64430 Sewers, manholes | NEC; 11800 Tanks, bins, vats; - 11900 Containers—nonpressurized, NEC; 62710 Ditches, channels, trenches, excavations; 34600 Elevators, UNS; 34630 - Elevators - electric; 34640 Elevators - hydraulic; 34650 Elevators - handoperated; 64400 Mines, caves, etunnels, UNS; 64410 Mines, mines, tunnels; 64430 Sewers, manholes, |                                       |             |                   |                | No                  | No                 |
| 3M                                                             | Health &<br>Safety<br>(Org'n or<br>Dept) |       | Yes            | No  | Yes                 | No  | No    | No    | Yes | No     | All                                                                                             | -             | All                                                                                        | -                | -                    | -                    | All                        | -                                                                                         | -                                                                                                                                                                                                                                                                                     | -                                                                                                                                                                                                                                                                                                                              | -                                     | -           | -                 | -              | No                  | No                 |