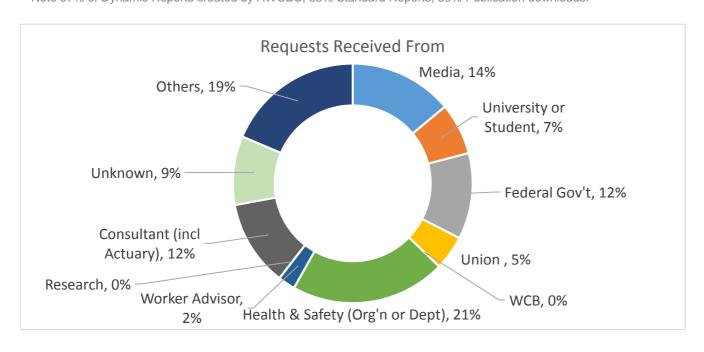

## **NWISP Data Requests**

<sup>\*</sup> Note 97% of Dynamic Reports created by AWCBC; 33% Standard Reports; 50% Publication downloads.

| Organization                                                   |                                          |       | requeste<br>d? |     | Fatality requested? |     | Total | Total |     | ritory | Industry<br>Requested?                                                                          | Industry sent | ? Occupation<br>Requested                                                                  | Occupation sent? | Nature<br>Requested? | Nature sent?         | Part of Body<br>Requested? |                                                                                           | Source<br>Requested                                                                                                                                                                                                                                                                   | Source sent?                                                                                                                                                                                                                                                                                                                   | Event<br>Requested?                   | Event sent? | Age<br>Requested? | Age<br>? sent? | Gender<br>Requested | Gender<br>I? sent? |
|----------------------------------------------------------------|------------------------------------------|-------|----------------|-----|---------------------|-----|-------|-------|-----|--------|-------------------------------------------------------------------------------------------------|---------------|--------------------------------------------------------------------------------------------|------------------|----------------------|----------------------|----------------------------|-------------------------------------------------------------------------------------------|---------------------------------------------------------------------------------------------------------------------------------------------------------------------------------------------------------------------------------------------------------------------------------------|--------------------------------------------------------------------------------------------------------------------------------------------------------------------------------------------------------------------------------------------------------------------------------------------------------------------------------|---------------------------------------|-------------|-------------------|----------------|---------------------|--------------------|
| Ideal Products of<br>Canada                                    | Other                                    | Yes   | Yes            | Yes | Yes                 | Yes | Yes   | Yes   | No  | No     | Construction                                                                                    | Construction  | Contractor                                                                                 | All              | Cuts                 | Cuts,<br>lacerations | Hands                      | Hands, except<br>fingers; Fingers<br>or Fingernails;<br>Hands and<br>Fengers or<br>Thumbs | All                                                                                                                                                                                                                                                                                   | All                                                                                                                                                                                                                                                                                                                            | All                                   | All         | -                 | -              | No                  | No                 |
| SNC Lavalin,<br>Hydro and Power<br>Delivery                    | Health &<br>Safety<br>(Org'n or<br>Dept) |       | Yes            | No  | Yes                 | No  | Yes   | No    | No  | No     | Hydroelectric<br>Power Plants<br>and Related<br>Structures<br>(Except<br>Transmission<br>Lines) | -             | -                                                                                          | -                | -                    | -                    | -                          | -                                                                                         | -                                                                                                                                                                                                                                                                                     | -                                                                                                                                                                                                                                                                                                                              | -                                     | -           | -                 | -              | No                  | No                 |
| Cargotecnia<br>Equipos S.A de                                  | Other                                    | No    | Yes            | No  | Yes                 | No  | Yes   | No    | No  | No     | Construction                                                                                    | -             | Cement truck operator                                                                      | -                | All                  | -                    | All                        | -                                                                                         | All                                                                                                                                                                                                                                                                                   | -                                                                                                                                                                                                                                                                                                                              | All                                   | -           | -                 | -              | No                  | No                 |
| C.V. (Mexico) Canadian Society for Medical Laboratory Science  |                                          | Yes   | Yes            |     | Yes                 | Yes | Yes   | Yes   | Yes | Yes    | -                                                                                               | -             | Laboratory Technologists and Pathologists' Assistants; 3212 Medical Laboratory Technicians | and              | ı                    | All                  | All                        | All                                                                                       | All                                                                                                                                                                                                                                                                                   | All                                                                                                                                                                                                                                                                                                                            | All                                   | All         | All               | All            | No                  | No                 |
| Office of the<br>Worker Adviser                                | Worker<br>Advisor                        | No    | Yes            | No  | Yes                 | No  | No    | No    | Yes | No     |                                                                                                 |               | All                                                                                        |                  |                      |                      |                            |                                                                                           |                                                                                                                                                                                                                                                                                       |                                                                                                                                                                                                                                                                                                                                | Over the road motor vehicle accidents |             |                   |                | No                  | No                 |
| Unknown                                                        | Unknown                                  |       | Yes            |     | Yes                 | No  | No    | No    | Yes | No     | - A II                                                                                          | -             | -                                                                                          | -                | -                    | -                    | -<br>A II                  | -                                                                                         | -                                                                                                                                                                                                                                                                                     | -                                                                                                                                                                                                                                                                                                                              | -                                     | -           | -                 | -              | No                  | No                 |
| Workplace Safety<br>& Prevention<br>Services (WSPS)<br>Ontario | Safety                                   |       | Yes            | No  | Yes                 | No  | No    | No    | Yes | No     | All                                                                                             |               | All                                                                                        |                  | All                  |                      | All                        |                                                                                           | All                                                                                                                                                                                                                                                                                   |                                                                                                                                                                                                                                                                                                                                | Transportation<br>Accidents           |             | All               |                | Yes                 | No                 |
| Labour (ESDC)                                                  | Fed Gov'r                                | t Yes | Yes            | Yes | Yes                 | Yes | Yes   | Yes   | No  | No     | All (4 digit)                                                                                   | All           |                                                                                            |                  |                      |                      |                            |                                                                                           | 11900 Containers nonpressurized, NEC; 62710 Ditches, channels, trenches, excavations; 34600 Elevators, UNS; 34630 Elevators - electric; 34640 Elevators hydraulic; 34650 Elevators - handoperated; 64400 Mines, caves, tunnels, UNS; 64410 Mines, minetunnels; 64430 Sewers, manholes | NEC; 11800 Tanks, bins, vats; - 11900 Containers—nonpressurized, NEC; 62710 Ditches, channels, trenches, excavations; 34600 Elevators, UNS; 34630 - Elevators - electric; 34640 Elevators - hydraulic; 34650 Elevators - handoperated; 64400 Mines, caves, etunnels, UNS; 64410 Mines, mines, tunnels; 64430 Sewers, manholes, |                                       |             |                   |                | No                  | No                 |
| 3M                                                             | Health &<br>Safety<br>(Org'n or<br>Dept) |       | Yes            | No  | Yes                 | No  | No    | No    | Yes | No     | All                                                                                             | -             | All                                                                                        | -                | -                    | -                    | All                        | -                                                                                         | -                                                                                                                                                                                                                                                                                     | -                                                                                                                                                                                                                                                                                                                              | -                                     | -           | -                 | -              | No                  | No                 |